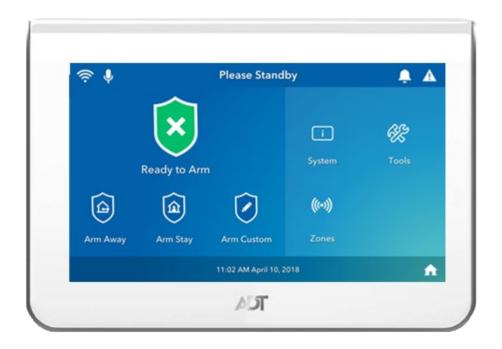

# ADT Command 7" Touchscreen Quick Guide

\*\*Pardon our Dust - This Page is Under Construction\*\*



For a detailed review of the entire system, please view the ADT Command 7" Touchscreen manual.

| Arm &         | <u>Battery</u> | <u>Bypass</u>    | Date &      | Chimes &     | <u>Reset</u> | <u>Security</u> | <u>Trouble</u>    | <u>Volume</u> |
|---------------|----------------|------------------|-------------|--------------|--------------|-----------------|-------------------|---------------|
| <u>Disarm</u> |                | <u>Protected</u> | <u>Time</u> | <u>Beeps</u> |              | <u>Codes</u>    | <b>Conditions</b> |               |
|               |                | Areas            | Settings    |              |              |                 |                   |               |

#### Arm and Disarm

Arm:

#### Disarm:

•

#### Battery

• The ADT Command 7" Touchscreeen o